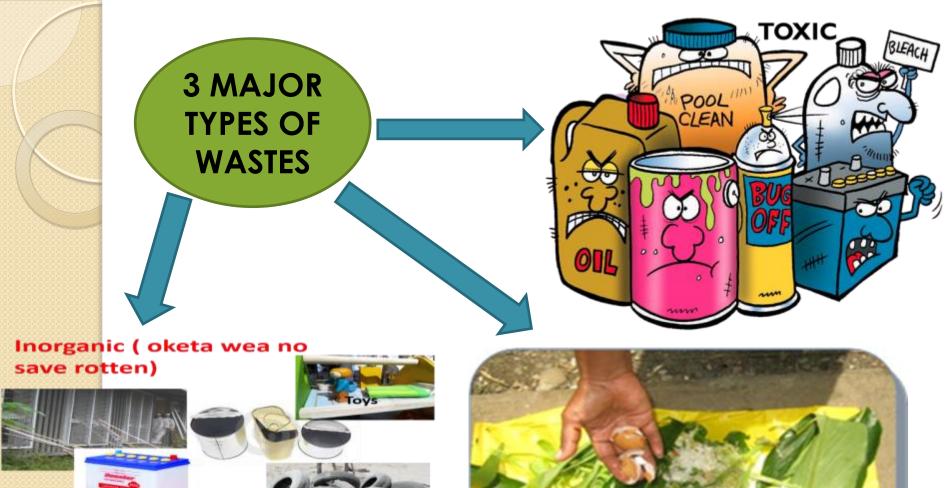

#### HOW CAN WE HELP TO ADDRESS WASTES?

- 1. REFUSE  $\rightarrow$  Say no Plastic bags/wise buying
- 2. REDUCE > Return organics back to Soil
- 3. REUSE  $\rightarrow$  Reuse Bottles to store water
- RECYCLE > Return & recycle cans/ Solbrew bottles
- Finally, what cannot be <u>reduce</u> through <u>composting</u>, <u>reused</u> and <u>recycled should be</u> <u>properly put into waste bin drum for disposal</u> <u>at Ranadi landfill/ waste pit.</u>