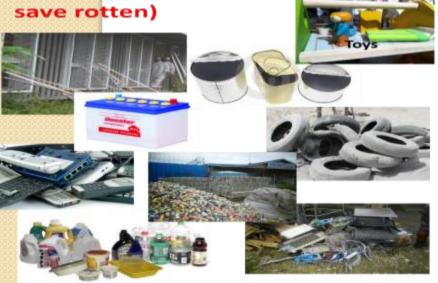

#### HOW CAN WE HELP TO ADDRESS WASTES?

- 1. REFUSE  $\rightarrow$  Say no Plastic bags/wise buying
- 2. REDUCE > Return organics back to Soil
- 3. REUSE  $\rightarrow$  Reuse Bottles to store water
- RECYCLE > Return & recycle cans/ Solbrew bottles
- Finally, what cannot be <u>reduce</u> through <u>composting</u>, <u>reused</u> and <u>recycled should be</u> <u>properly put into waste bin drum for disposal</u> <u>at Ranadi landfill/ waste pit.</u>