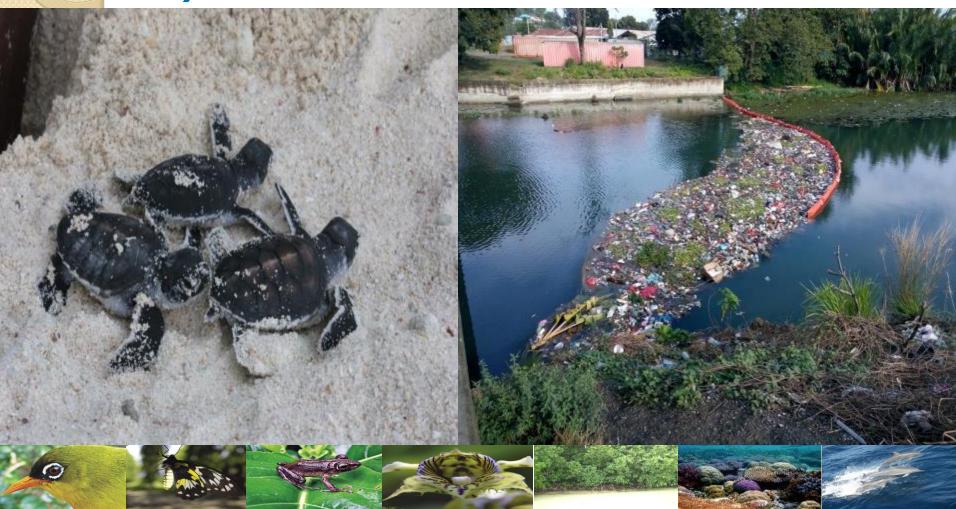

4. Unpleasant sight (bad for tourism industry)

5. Threat to marine life species (turtles will die from eating plastic bags or get caught in drift nets in the sea,etc)