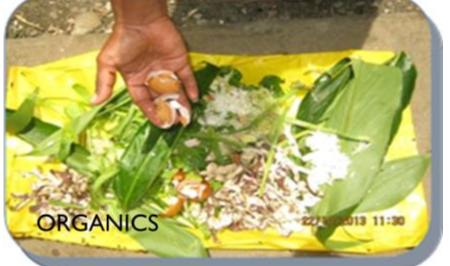

#### HOW CAN WE HELP TO ADDRESS WASTES?

- 1. REFUSE  $\rightarrow$  Say no Plastic bags/wise buying
- 2. REDUCE > Return organics back to Soil
- 3. REUSE  $\rightarrow$  Reuse Bottles to store water
- RECYCLE > Return & recycle cans/ Solbrew bottles
- Finally, what cannot be <u>reduce</u> through <u>composting</u>, <u>reused</u> and <u>recycled should be</u> <u>properly put into waste bin drum for disposal</u> <u>at Ranadi landfill/ waste pit.</u>